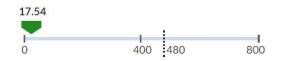

#### **Location Overview**

District - Bounding Rectangle [42.56859, -89.080834] [42.495962, -88.945007]

**District - Estimated Area** 17.54 Square Miles

See more maps and GIS data from DPI.