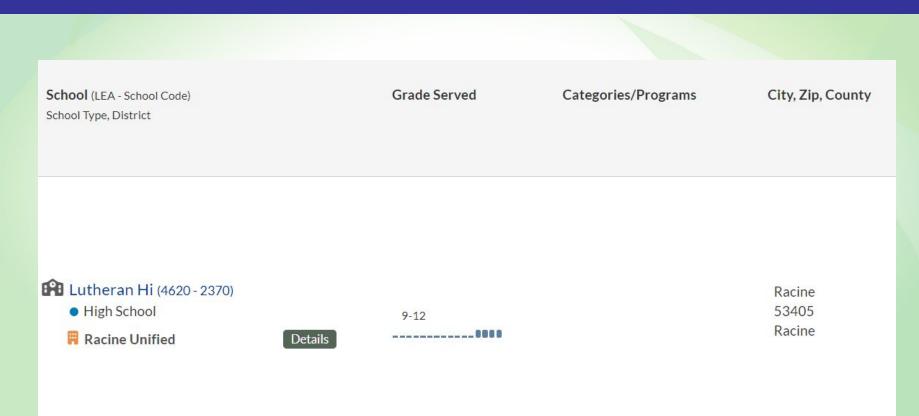

| rivate Schools                               | Click one or more values to filter data and the | n select "Close".                                              | ×                   |                   |
|----------------------------------------------|-------------------------------------------------|----------------------------------------------------------------|---------------------|-------------------|
|                                              | Status                                          | School Participating in International<br>Baccalaureate Program |                     |                   |
| Please use one or more filters to search sch | School Added within 2 Years                     | Career-related Programme                                       | Categories/Programs | City, Zip, County |
| Re                                           | School Closed within 2 Years                    | Diploma Programme                                              |                     |                   |
| Search by district/school name, city or ZIP  |                                                 | Middle Years Programme                                         |                     |                   |
|                                              | School Categories/Programs                      | Primary Years Programme                                        |                     |                   |
| District                                     | Alternative School                              |                                                                |                     |                   |
| Racine Unified 🗙                             | Special Education School                        | School Type                                                    | _                   | Racine            |
|                                              | Career & Technical Education School             | Elementary School                                              | ► Choice            | 53404<br>Racine   |
| 🔻 Status   Type   Programs 🗡                 | ✓ Choice School                                 | Middle School                                                  | Choice              | Racine            |
| Choice School, High School                   |                                                 | ✓ High School                                                  |                     |                   |
|                                              | Virtual School                                  | Combined Elementary/Secondary School                           |                     |                   |
| ▼ Grades Served ➤                            | Exclusively Virtual                             | Junior High School                                             |                     |                   |
|                                              | Primarily Virtual                               |                                                                |                     |                   |
|                                              | Supplemental Virtual                            |                                                                |                     | Racine            |
| ▼ County ∨                                   |                                                 |                                                                |                     | 53405             |
| county                                       |                                                 |                                                                | Choice              | Racine            |