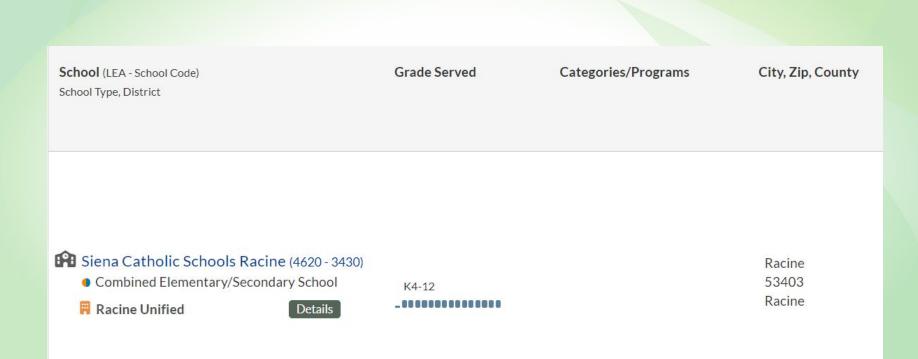

| Private Schools                                | Click one or more values to filter data and the | n select "Close".                                              | ×                   |                   |
|------------------------------------------------|-------------------------------------------------|----------------------------------------------------------------|---------------------|-------------------|
|                                                | Status                                          | School Participating in International<br>Baccalaureate Program |                     |                   |
| Please use one or more filters to search sch   | School Added within 2 Years                     | Career-related Programme                                       |                     |                   |
| Re                                             | School Closed within 2 Years                    | Diploma Programme                                              | Categories/Programs | City, Zip, County |
| Search by district/school name, city or ZIP of |                                                 | Middle Years Programme                                         |                     |                   |
|                                                | School Categories/Programs                      | Primary Years Programme                                        |                     |                   |
| ▼ District                                     | Alternative School                              |                                                                |                     |                   |
| Racine Unified 💥                               | Special Education School                        | School Type                                                    |                     |                   |
|                                                | Career & Technical Education School             | Elementary School                                              |                     |                   |
| 🔻 Status   Type   Programs 🗡                   | ✓ Choice School                                 | Middle School                                                  |                     |                   |
| Choice School, Combined Elementary/Secondary   |                                                 | High School                                                    |                     |                   |
|                                                | Virtual School                                  | Combined Elementary/Secondary School                           |                     | Racine<br>53403   |
| ▼ Grades Served ∨                              | Exclusively Virtual                             | Junior High School                                             | ▶ Choice            | Racine            |
|                                                | Primarily Virtual                               |                                                                |                     |                   |
|                                                | Supplemental Virtual                            |                                                                |                     |                   |
| ▼ County ∨                                     |                                                 |                                                                |                     |                   |