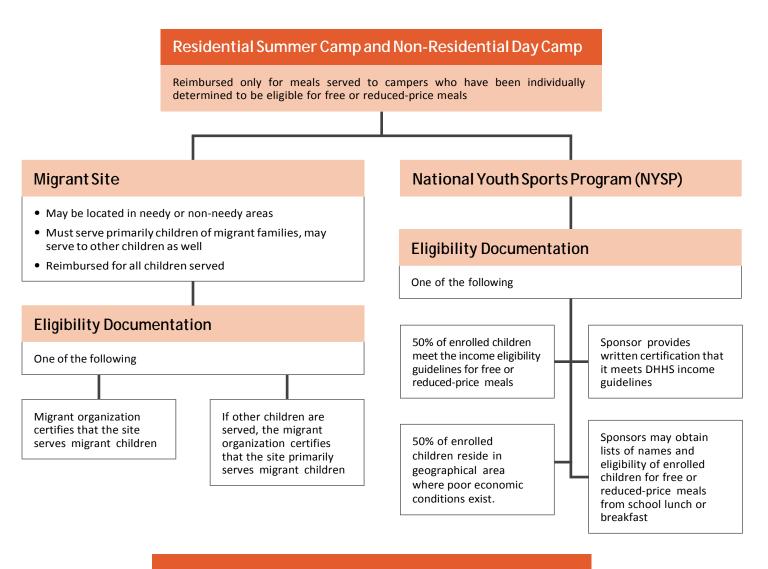

## Site Definitions & Eligibility Documentation



## Site Definitions & Eligibility Documentation, Continued



## Conditional Non-Congregate Site

This site provides non-congregate meal service for eligible children in an area that does not meet the definition of "areas in which poor economic conditions exist" and is not a "Camp". Reimbursed for meals served to participants that are determined to be eligible for free and reduced price meals.

## **Eligibility Documentation**

Income applications collected from Households, Eligibility status obtained from SFA via MOU if the Sponsor is not the SFA.